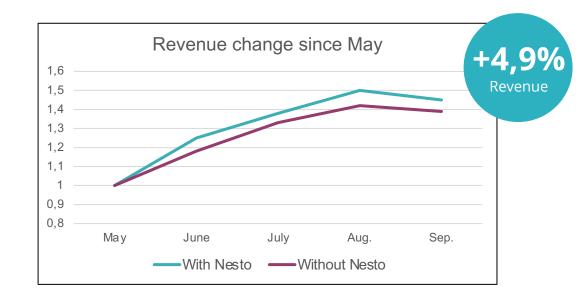

## KPI improvement based on a real-world example.

Decision intelligence has the potential to increase sales revenues while reducing personnel cost.