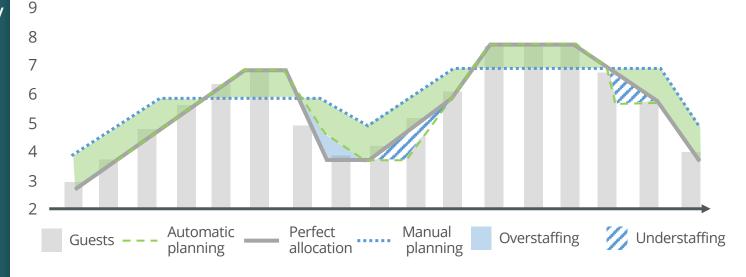

# of employees planned by hour of day

Increased profitability, due to reduced labor cost, and increased revenue in peak times