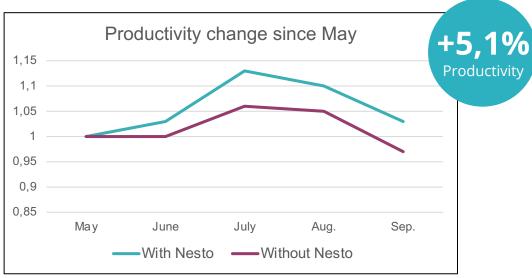

## KPI improvement based on a real-world example.

Decision intelligence has the potential to increase sales revenues while reducing personnel cost.