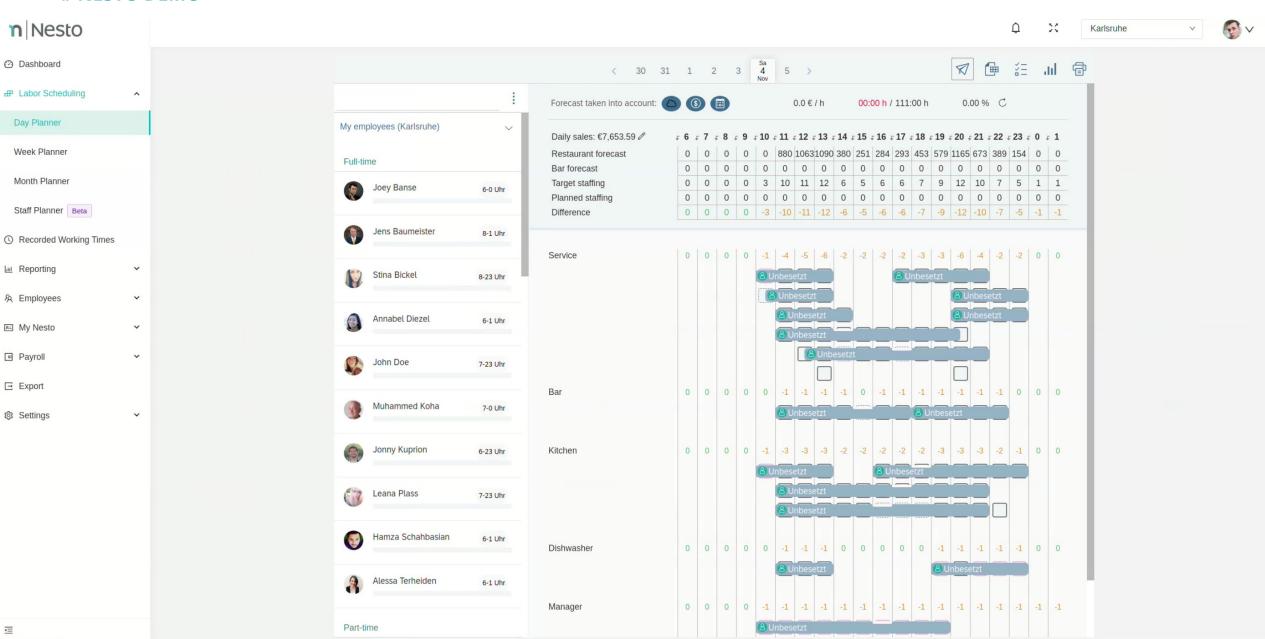

### **Forecast workload**

historic data combined with external factors such as weather, traffic, events, corona incidence, brand trend,...

## **Propose optimal shifts**

perfect overlapping during peak and handover times & utilizing break times to avoid overstaffing

## **Assign employees**

considering legal restrictions, absences, staff preferences, contract details, employee skills and experience...

# of employees planned by hour of day

Increased profitability, due to reduced labor cost, and increased revenue in peak times