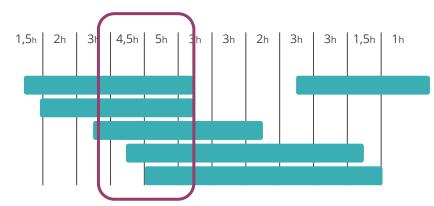

## **Propose optimal shifts**

perfect overlapping during peak and handover times & utilizing break times to avoid overstaffing