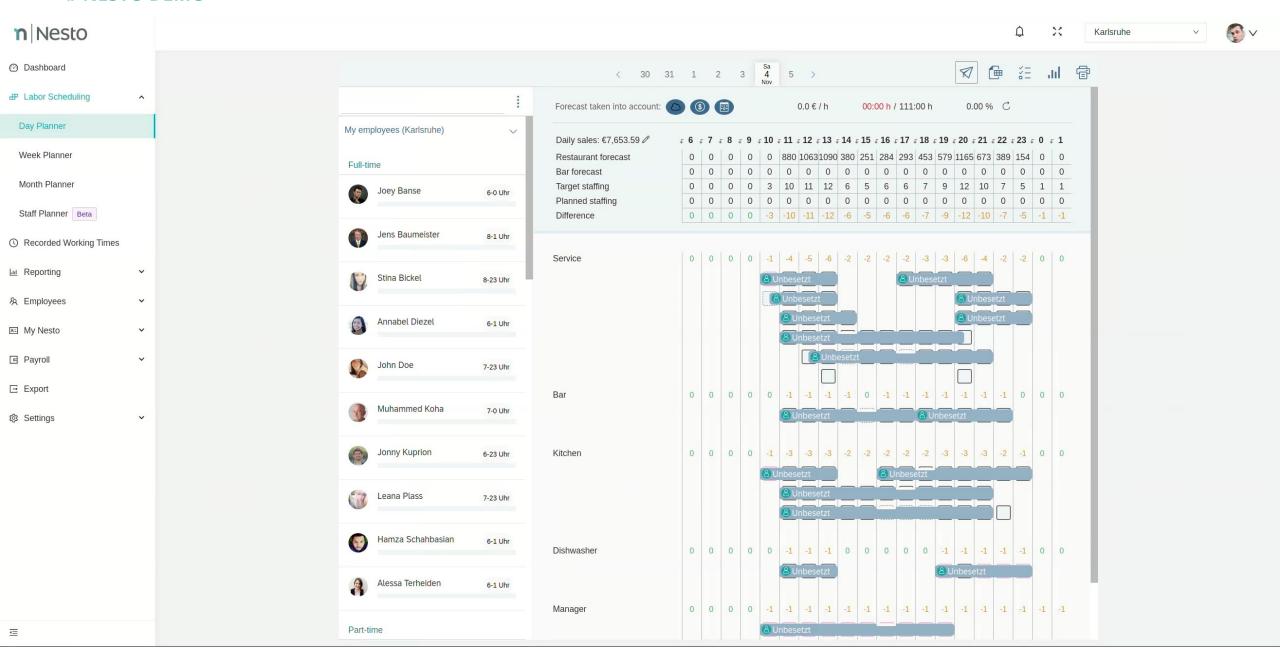

### **Forecast workload**

historic data combined with external factors such as weather, traffic, events, corona incidence, brand trend,...

## **Propose optimal shifts**

perfect overlapping during peak and handover times & utilizing break times to avoid overstaffing

## **Assign employees**

considering legal restrictions, absences, staff preferences, contract details, employee skills and experience...

# of employees planned by hour of day

Increased profitability, due to reduced labor cost, and increased revenue in peak times