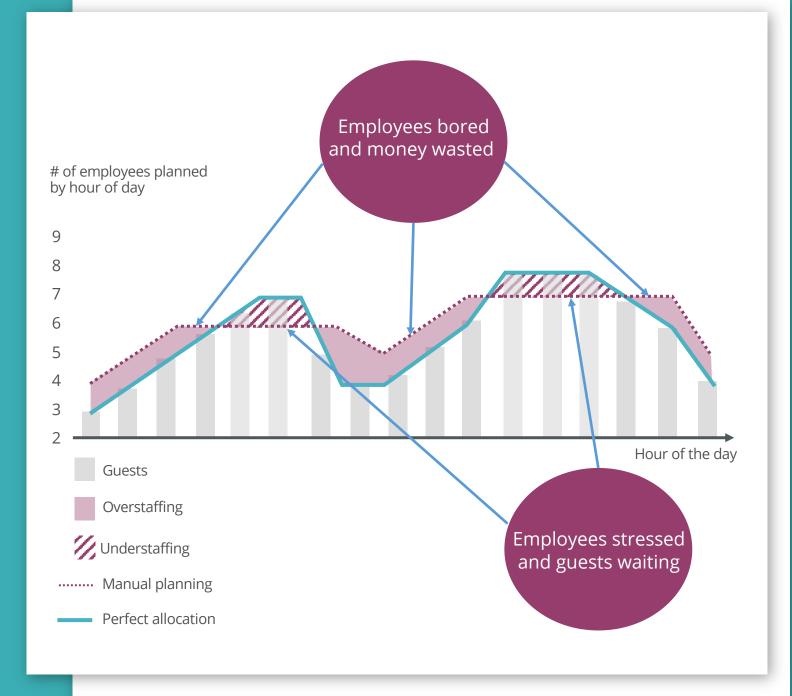

# of employees planned by hour of day

Increased profitability, due to reduced labor cost, and increased revenue in peak times