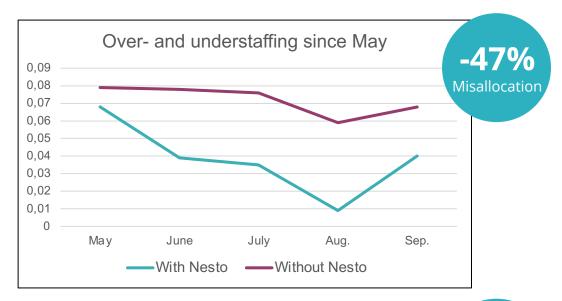

## KPI improvement based on a real-world example.

Decision intelligence has the potential to increase sales revenues while reducing personnel cost.