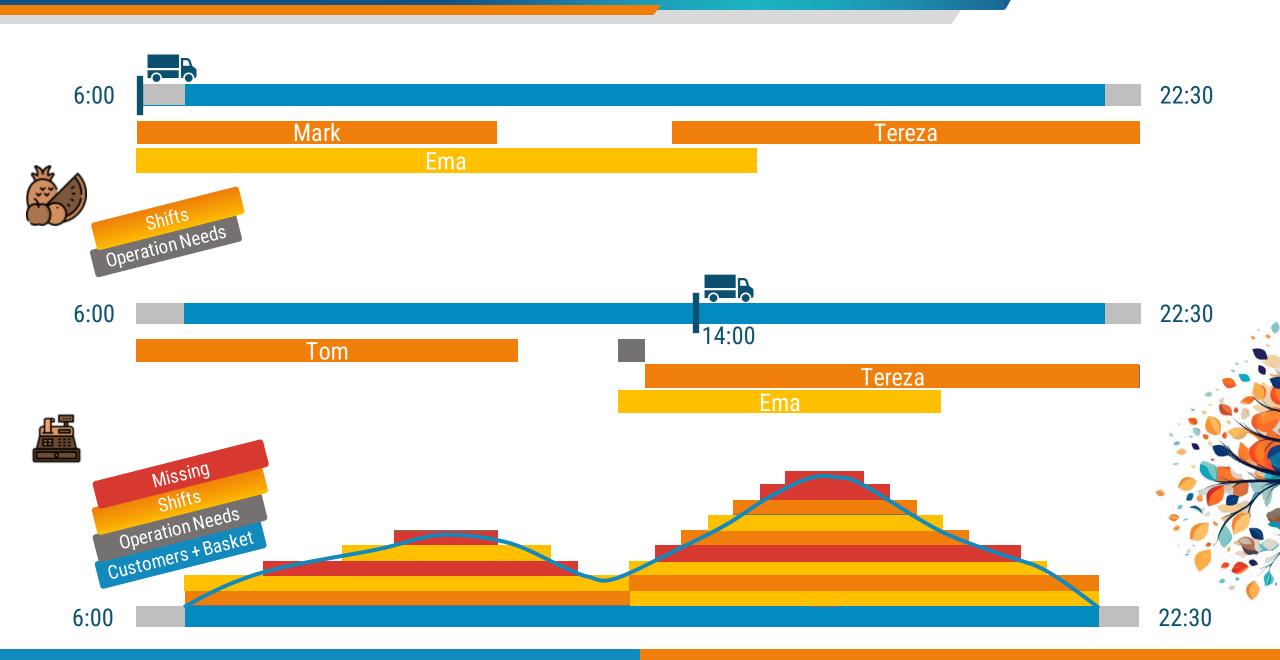

## Shifts planning model

#### **Create open shifts from uncovered operation needs**

Find optimal shifts combinations
Offer open shifts online within seconds