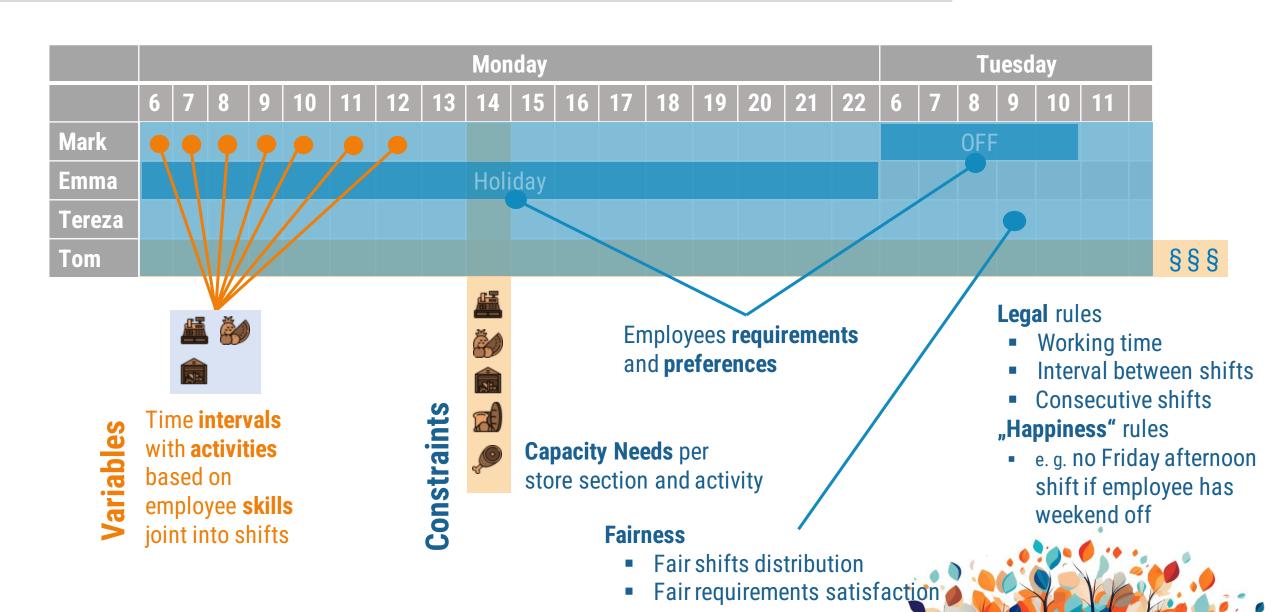

## Shifts planning model

# Open shifts

#### **Create open shifts from uncovered operation needs**

Find optimal shifts combinations
Offer open shifts online within seconds