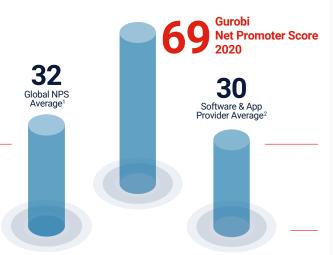

The Net Promoter Score® (NPS) is the gold standard metric for measuring customer satisfaction and loyalty.

When it comes to customer satisfaction, we're in a league > of our own.

#### Customers choose us over competitors because of our:

Versatility

**Speed** 

Support

**Product Ease of Use** 

<sup>2.</sup> https://www.satmetrix.com/wp-content/uploads/2020/02/2019-Benchmarks.pdf

<sup>1.</sup> https://www.surveymonkey.com/curiosity/what-is-a-good-net-promoter-score/